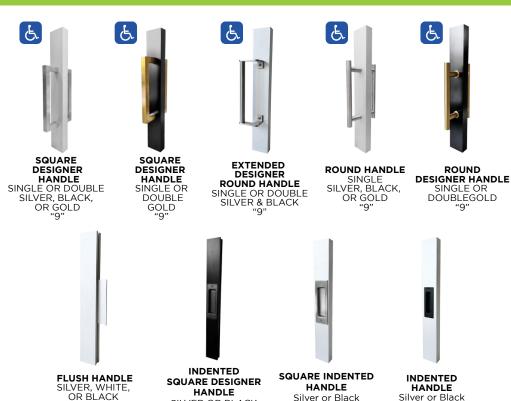

# **HANDLES** & LOCKS

# **ASK US ABOUT RECESSED TRACK**

"6½"

SOFT CLOSET ENGINEER

"4¾"

ENGINEERED KEY WITH LATCH LOCK SILVER

"4", "6", "9", "12"

SILVER & BLACK

PUSH LOCK

SILVER OR BLACK

"6½"

ROOM DIVIDER WITH TOP BEAM Frosted Class with 2.5" Black Frame

24-

CUSTOM SLIDING DOORS

WALL PANEL Clear Glass with 2.5" Black Frame Custom Design

CLOSET DOORS Combo Glass & Wood with 1.5" Black Frame