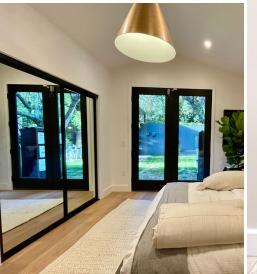

SILVER OR BLACK

"6½"

ROOM DIVIDER WITH TOP BEAM Frosted Class with 2.5" Black Frame

24-

CUSTOM SLIDING DOORS

WALL PANEL Clear Glass with 2.5" Black Frame Custom Design

CLOSET DOORS Combo Glass & Wood with 1.5" Black Frame