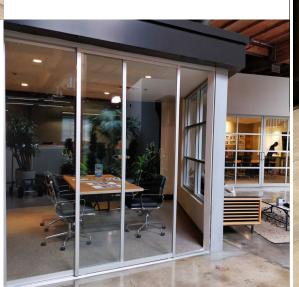

# WALL PANEL

Laminated Glass with 2.5" Black Frame Classic Design

T

5-6

1-1

WALL PANEL Laminated Glass with 2.5" Black Frame Classic Design