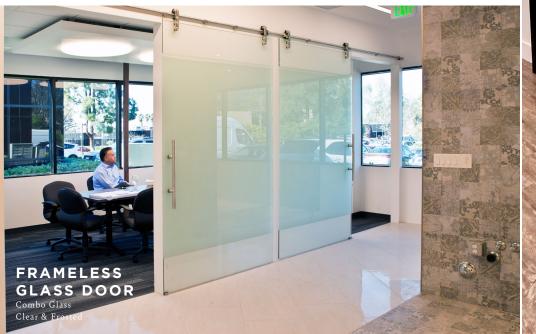

5" Black Frame with Clear Glass Classic Design

#### **ROOM DIVIDER**

Clear Glass with 1.5" Silver Frame Classic Design



L- SHAPED ROOM DIVIDER WITH FIXED PANEL

Π

Clear Glass with 2.5" Black Frame Classic Design L- SHAPED ROOM DIVIDERS Clear Glass with 2.5" Black Frame Twin Design

#### CUBICLES Laminated Glass with Wood 2.5" Black Frame

#### **ROOM DIVIDERS**

IIIIIIII WW

TINKET

STR.

Clear Glass with 2.5" Black Frame Twin Design

CUBICLES

Frosted Glass with 2.5" Black Frame Classic Design



#### **ROOM DIVIDERS**

66

Laminated Glass with 2.5" Silver Frame Classic Design

> The product quality is consistently outstanding, exceeding my expectations. I was completely impressed with their professionalism and customer service. I highly recommend KNR

> > Google Reviews \*\*\*\*\*



#### ROOM DIVIDER

Combo Glass Clear & Frosted with 2.5" Black Frame

M SALE

# CUBICLES

Combo Glass with Laminated & Clear Glass 1.5" Silver Frame

# L-SHAPED ROOM DIVIDER

Frosted Glass with 2.5" Black Frame Classic Design

#### ROOM DIVIDERS 2 DOORS

聖子の言葉を

Laminated Glass with 2.5" Black Frame Classic Design

#### T-SHAPED ROOM DIVIDERS Clear Glass with 2.5" Black Frame

CUBICLES Clear Glass with 1.5" Black Frame Classic Design

IONS

ith 2.5" Black Frame

( and a state

#### ROOM DIVIDER

3 Panels with Frosted Glass and 2.5" Silver Frame





#### KNRSLIDINGDOORS.COM CUSTOM DOORS IN 14 DAYS | WE ARE THE MANUFACTURER



2010/0

Laminated Glass

Tinted Frosted Glass

N220

Frosted Glass

Clear Glass







N230

N23







0

YOUR FRAME



**FRAME COLOR** 

CUSTOM COLORS AVAILABLE