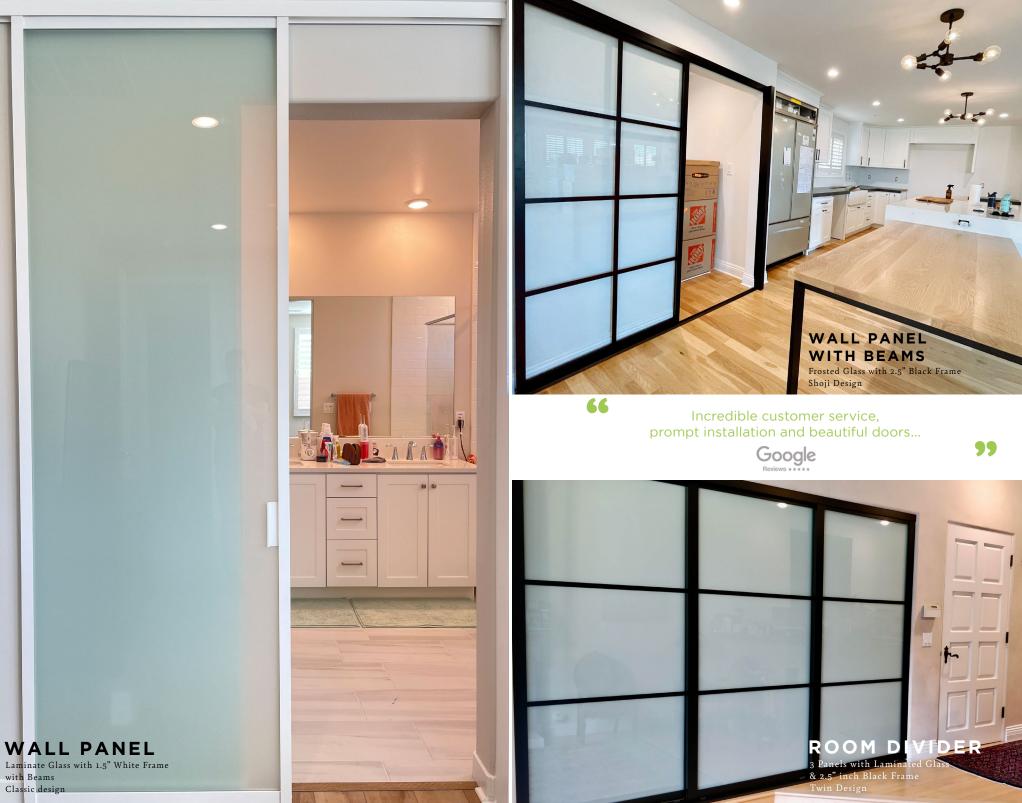

## WALL PANELS

2 Doors with Frosted Glass and 1.5" White Frame

# ROOM DIVIDERS 3 DOORS Clear Glass with 1.5" Black Frame Twin Design

L-SHAPED ROOM DIVIDER 6 DOORS Laminated Glass with 2.5" Black Frame Classic Design

with Beams