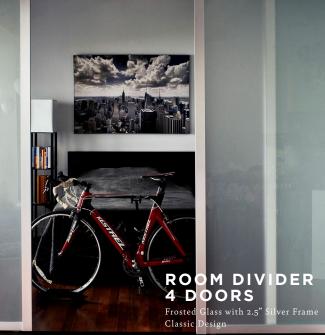

#### **ROOM DIVIDER**

Clear Glass with 1.5" Silver Frame Classic Design

L- SHAPED ROOM DIVIDER WITH FIXED PANEL

Π

Clear Glass with 2.5" Black Frame Classic Design L- SHAPED ROOM DIVIDERS Clear Glass with 2.5" Black Frame Twin Design