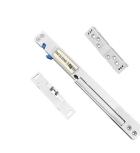

# **ASK US ABOUT RECESSED TRACK**

"6½"

SOFT CLOSET ENGINEER

"4¾"

ENGINEERED KEY WITH LATCH LOCK SILVER

"4", "6", "9", "12"

SILVER & BLACK

PUSH LOCK