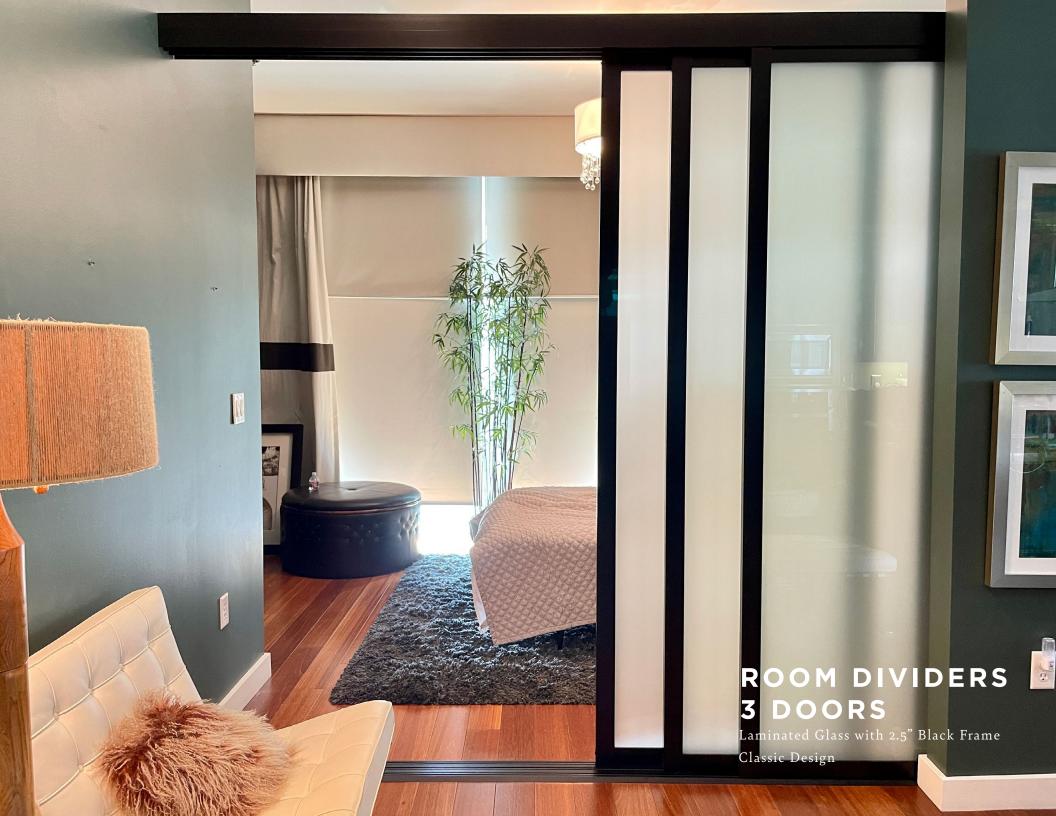

# ROOM DIVIDERS 3 DOORS

E .

6

0

T-r-

1

.

Clear Glass with 2.5" Black Frame

Twin Design