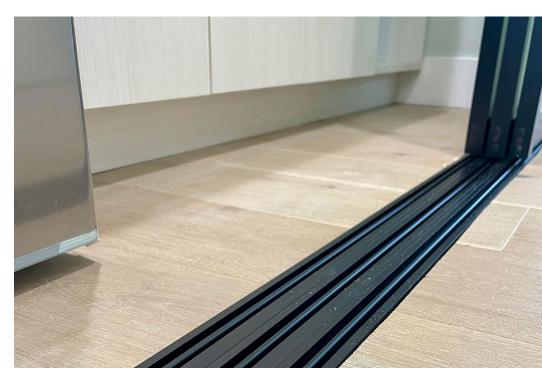

# **ASK US ABOUT RECESSED TRACK**

"6½"

SOFT CLOSET ENGINEER

"4¾"

ENGINEERED KEY WITH LATCH LOCK SILVER

"4", "6", "9", "12"

SILVER & BLACK

PUSH LOCK