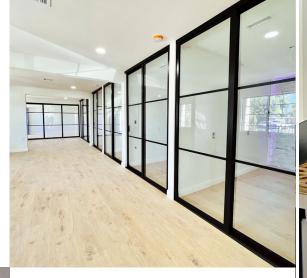

# L-SHAPED ROOM DIVIDERS

務

Clear Glass / 2.5" Black Frame + Additional Fixed Panel

- A Contra

1 an

L- SHAPED ROOM DIVIDER Clear Glass with 2.5" Black Frame Twin Design

----

KNR SLIDING D RS"

ROOM DIVIDER

Clear Glass with 2.5" Black Frame

CUSTOM SLIDING DOORS

**ROOM DIVIDERS** Clear Glass with 2.5" Black Frame Twin Design

for the office

#### **ROOM DIVIDER**

Clear Glass with 2.5" Black Frame Twin Design