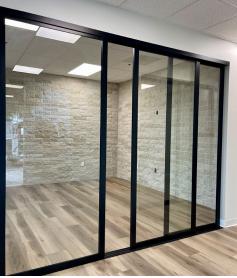

#### **ROOM DIVIDERS**

66

Laminated Glass with 2.5" Silver Frame Classic Design

> The product quality is consistently outstanding, exceeding my expectations. I was completely impressed with their professionalism and customer service. I highly recommend KNR