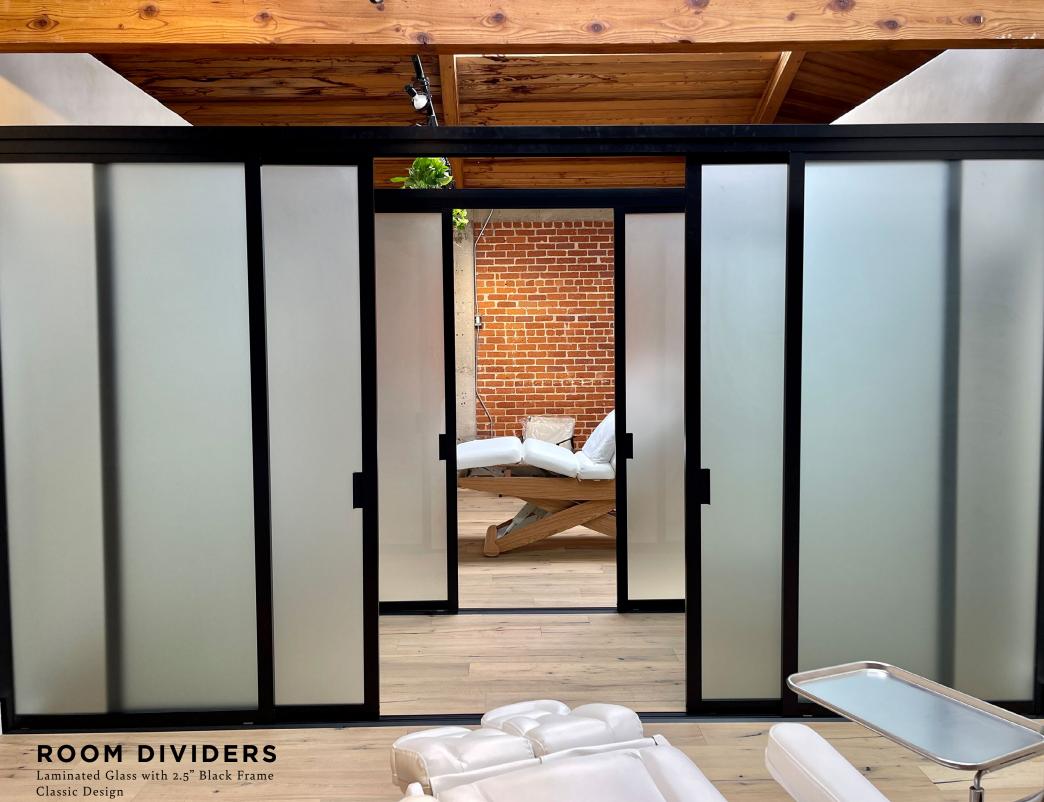

th 2.5" Silver Frame Classic Design

> The product quality is consistently outstanding, exceeding my expectations. I was completely impressed with their professionalism and customer service. I highly recommend KNR

> > Google Reviews \*\*\*\*\*



#### ROOM DIVIDER

Combo Glass Clear & Frosted with 2.5" Black Frame

M SALE

# CUBICLES

Combo Glass with Laminated & Clear Glass 1.5" Silver Frame

# L-SHAPED ROOM DIVIDER

Frosted Glass with 2.5" Black Frame Classic Design

#### ROOM DIVIDERS 2 DOORS

聖子の言葉を

Laminated Glass with 2.5" Black Frame Classic Design

#### T-SHAPED ROOM DIVIDERS Clear Glass with 2.5" Black Frame

CUBICLES Clear Glass with 1.5" Black Frame Classic Design

IONS

ith 2.5" Black Frame

( and a state

#### ROOM DIVIDER

3 Panels with Frosted Glass and 2.5" Silver Frame





#### KNRSLIDINGDOORS.COM CUSTOM DOORS IN 14 DAYS | WE ARE THE MANUFACTURER



2010/0

Laminated Glass

Tinted Frosted Glass

N220

Frosted Glass

Clear Glass







N230

N23







0

YOUR FRAME



**FRAME COLOR** 

CUSTOM COLORS AVAILABLE

WHITE

BLACK





SILVER





# **HANDLES** & LOCKS





# **ASK US ABOUT RECESSED TRACK**





"6½"

SOFT CLOSET ENGINEER

"4¾"



ENGINEERED KEY WITH LATCH LOCK SILVER

"4", "6", "9", "12"

SILVER & BLACK

PUSH LOCK

SILVER OR BLACK

"6½"

ROOM DIVIDER WITH TOP BEAM Frosted Class with 2.5" Black Frame



24-

CUSTOM SLIDING DOORS



WALL PANEL Clear Glass with 2.5" Black Frame Custom Design

CLOSET DOORS Combo Glass & Wood with 1.5" Black Frame







Very happy with this company. My new closet doors are looking amazing. The installation crew had