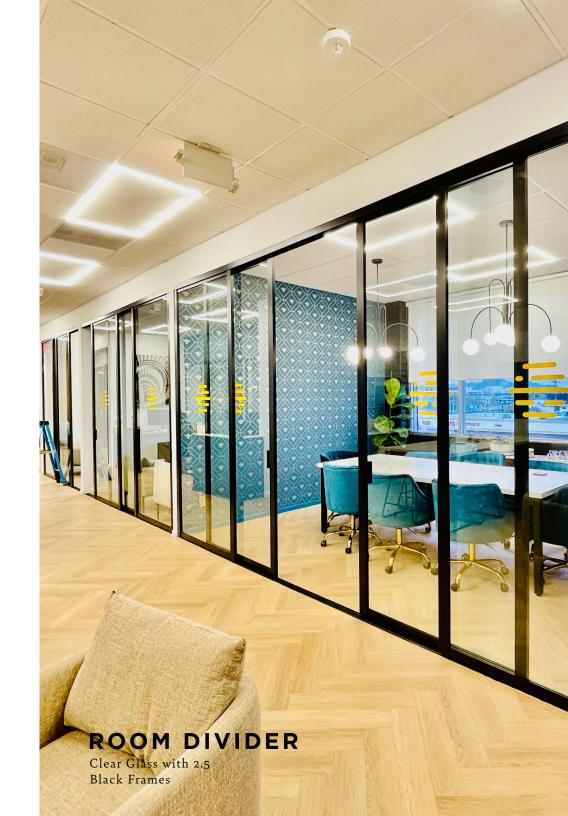

ROOM DIVIDER

Clear Glass with 2.5" Black Frame

CUSTOM SLIDING DOORS

**ROOM DIVIDERS** Clear Glass with 2.5" Black Frame Twin Design

for the office

#### **ROOM DIVIDER**

Clear Glass with 2.5" Black Frame Twin Design