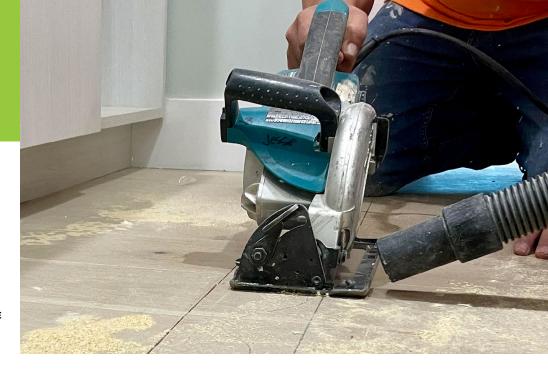

# **ASK US ABOUT RECESSED TRACK**

"6½"

SOFT CLOSET ENGINEER

"4¾"

ENGINEERED KEY WITH LATCH LOCK SILVER

"4", "6", "9", "12"

SILVER & BLACK

PUSH LOCK