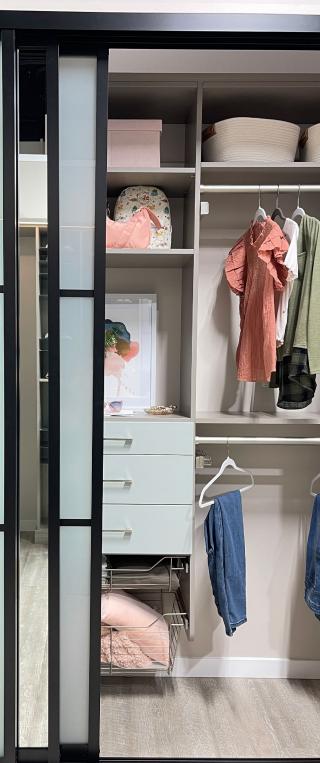

#### **ROOM DIVIDER**

Clear Glass with 1.5" Black Frame Twin Design

FIX PANEL Clear Glass with 1.5" Black Frame Shoji Design

CLOSET DOOR 2 DOOR

Mirror Glass with 2.5" Black Frame

 Characteristics

 Combo Glass

 Imminated & Mirror