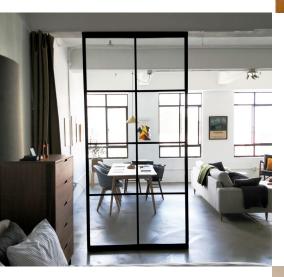

# L-SHAPED ROOM DIVIDERS

務

Clear Glass / 2.5" Black Frame + Additional Fixed Panel

- A Contra

1 an

L- SHAPED ROOM DIVIDER Clear Glass with 2.5" Black Frame Twin Design

----

KNR SLIDING D RS"

ROOM DIVIDER

Clear Glass with 2.5" Black Frame

CUSTOM SLIDING DOORS

**ROOM DIVIDERS** Clear Glass with 2.5" Black Frame Twin Design

for the office

#### **ROOM DIVIDER**

Clear Glass with 2.5" Black Frame Twin Design