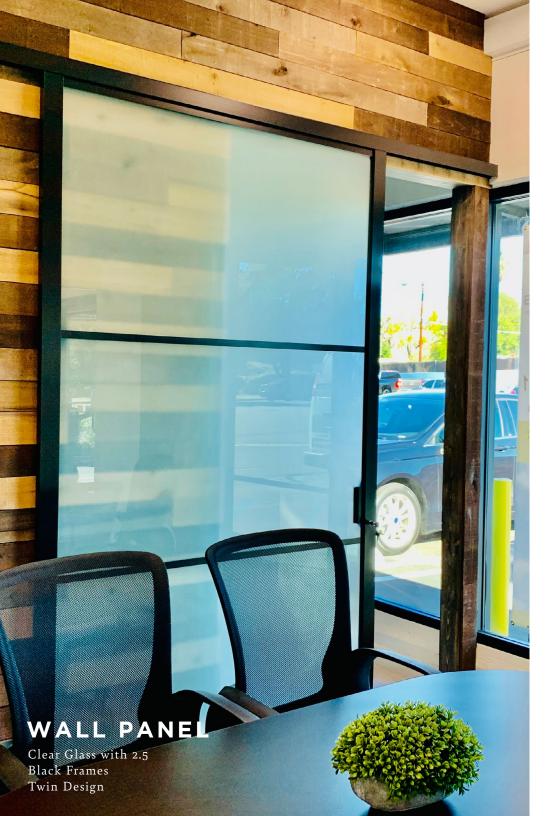

# WALL PANEL

Laminated Glass with 2.5" Black Frame Classic Design

T

5-6

1-1

WALL PANEL Laminated Glass with 2.5" Black Frame Classic Design