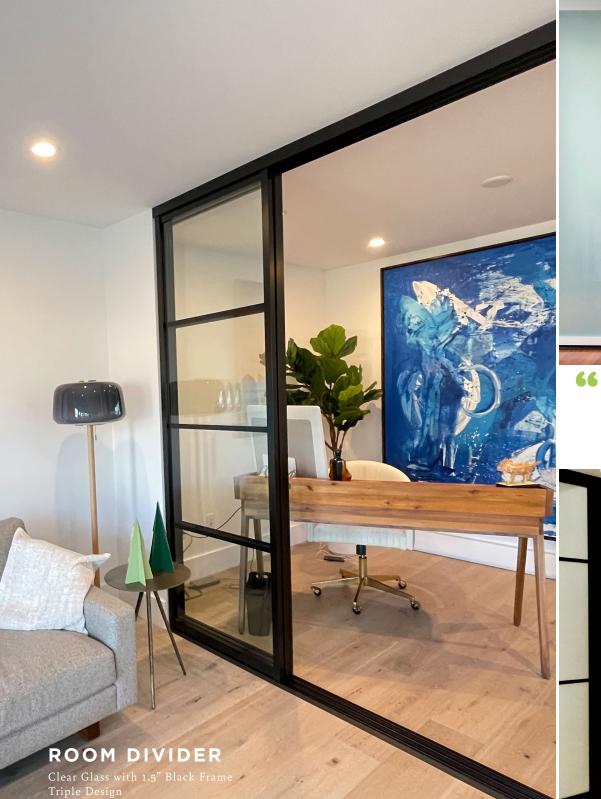

" Black Frame

( and a state

#### ROOM DIVIDER

3 Panels with Frosted Glass and 2.5" Silver Frame





#### KNRSLIDINGDOORS.COM CUSTOM DOORS IN 14 DAYS | WE ARE THE MANUFACTURER



2010/0

Laminated Glass

Tinted Frosted Glass

N220

Frosted Glass

Clear Glass







N230

N23







0

YOUR FRAME



**FRAME COLOR** 

CUSTOM COLORS AVAILABLE

WHITE

BLACK





SILVER





# **HANDLES** & LOCKS





# **ASK US ABOUT RECESSED TRACK**





"6½"

SOFT CLOSET ENGINEER

"4¾"



ENGINEERED KEY WITH LATCH LOCK SILVER

"4", "6", "9", "12"

SILVER & BLACK

PUSH LOCK

SILVER OR BLACK

"6½"

ROOM DIVIDER WITH TOP BEAM Frosted Class with 2.5" Black Frame



24-

CUSTOM SLIDING DOORS



WALL PANEL Clear Glass with 2.5" Black Frame Custom Design

CLOSET DOORS Combo Glass & Wood with 1.5" Black Frame







Very happy with this company. My new closet doors are looking amazing. The installation crew had great efficient results. Thank You KNR!!



#### ROOM DIVIDER WITH FIXED PANEL

Laminated Glass with 2.5" Black Frame Twin Design

WINE CLOSET DOOR 4 DOORS

Clear Glass with 1.5" Black Frame Twin Design 177

2

TE

# Twin D

# ROOM DIVIDERS 3 DOORS Clear Glass with 1.5" Black Frame Twin Design

L-SHAPED ROOM DIVIDER 6 DOORS Laminated Glass with 2.5" Black Frame Classic Design



with Beams

# ROOM DIVIDERS 3 DOORS

E .

6

0

T-r-

1

.

Clear Glass with 2.5" Black Frame

Twin Design

# WALL PANEL

Laminated Glass with 2.5" Black Frame Classic Design

T

5-6

1-1

WALL PANEL Laminated Glass with 2.5" Black Frame Classic Design

#### **ROOM DIVIDER**

Clear Glass with 1.5" Black Frame Twin D